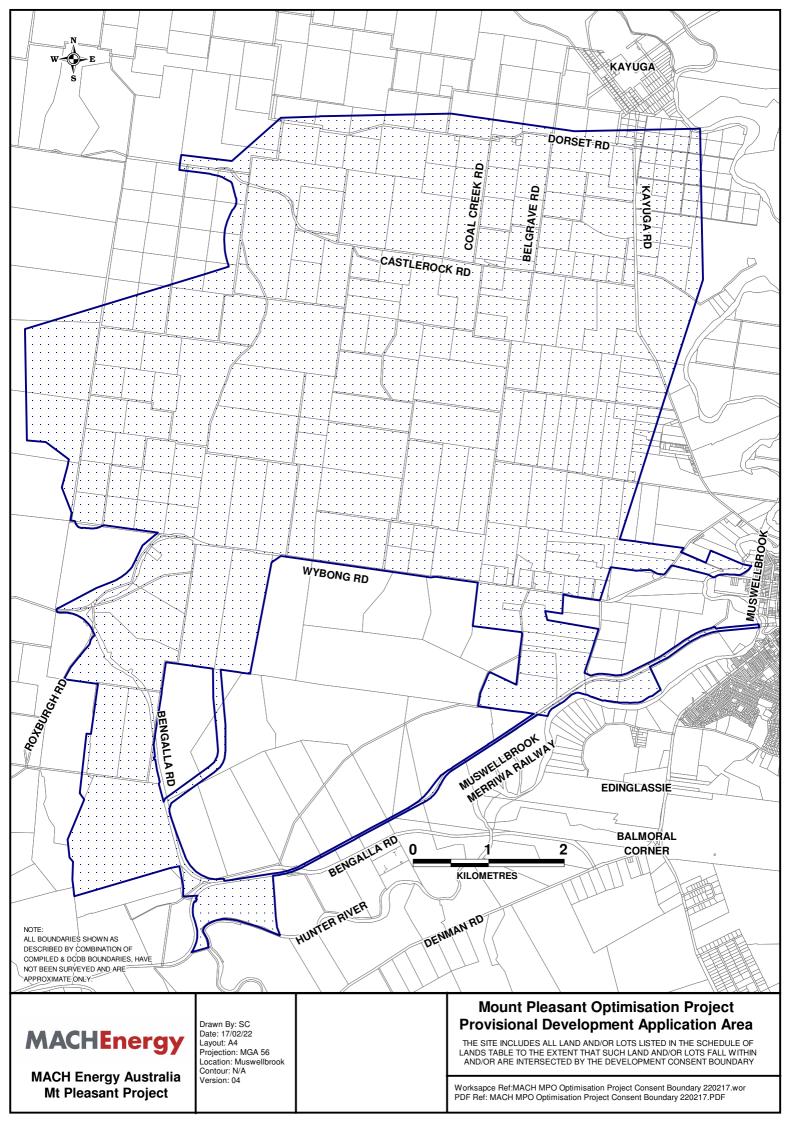

MACH proposes to extend the SSD 10418 Development Application area to include the full extent of the proposed part transfer of ML 1728, including the addition of three lots to the Project Schedule of Lands (Table 1).

Source: MACH (2020); NSW Spatial Services (2020); Department of Planning and Environment (2016) Orthophoto: MACH (2020)

Attachment 2

**Revised SSD 10418 Development Application Area** 

Attachment 3

Revised SSD 10418 Schedule of Land