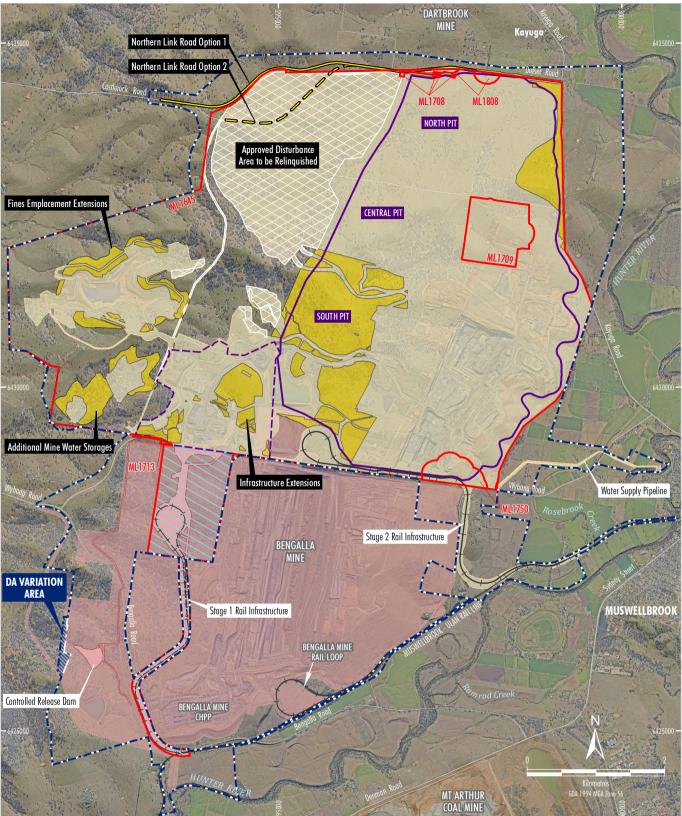

# LEGEND

#### Existing Mine Elements Mining Lease Boundary (Mount Pleasant Operation) Approximate Extent of Existing/Approved Surface Development (DA92/97) 1 Infrastructure to be removed under the Terms of Condition 37, Schedule 3 (DA92/97) Bengalla Mine Approved Disturbance Boundary (SSD-5170) Existing/Approved Mount Pleasant Operation Infrastructure within Bengalla Mine Approved Disturbance Boundary (SSD-5170) 1 Additional/Revised Project Elements Approved Disturbance Area to be Relinquished <sup>2</sup> Approximate Additional Disturbance of Project Extensions <sup>1</sup>

- Northern Link Road Option 1 Centreline <sup>3</sup>
- Northern Link Road Option 2 Centreline
- Approximate Extent of Project Open Cut and Waste Rock Emplacement Landforms
- Revised Infrastructure Area Envelope

#### NOTES

1. Excludes some incidental Project components such as water management infrastructure, access tracks, topsoil stockpiles, power supply, temporary offices, other ancillary works and construction disturbance.

2. Subject to detailed design of Northern Link Road alignment. 3. Preferred alignment subject to landholder access.

SSD Development Application Area **Revised SSD Development Application Area** Additional ML 1728 Part-transfer Area

Source: MACH (2020); NSW Spatial Services (2020); Department of Planning and Environment (2016) Orthophoto: MACH (2020)

Attachment 2

**Revised SSD 10418 Development Application Area** 

Attachment 3

Revised SSD 10418 Schedule of Land